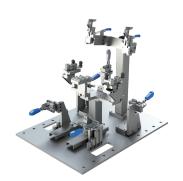

| 1000 kg               |
| Maximum current for power source         | 63A                   |
| Maximum current for controller and robot | 16A                   |
| Feeding                                  | 380V Trifásico        |
| Dimmensions                              | 6000 x 9500 x 2120 mm |
| Weight                                   | 4000 kg               |
| Power                                    | 26 kVA                |
| Pressure                                 | 6 BAR                 |
| Air Flow                                 | 8,8 L/s               |
| Size in m²                               | 57m²                  |







Front Side

## **Standard Components**







Power Source



SU477 Robotic Welding Torch

## **Optionals**



Cleaning Unit



Tooling



Neuron-S Adapt