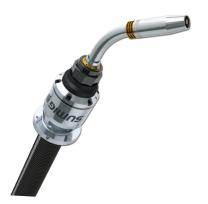

-----------------|-----------------------|
| Capacity                                 | 1000 kg               |
| Maximum current for power source         | 63A                   |
| Maximum current for controller and robot | 16A                   |
| Feeding                                  | 380V Trifásico        |
| Dimmensions                              | 6000 x 9500 x 2120 mm |
| Weight                                   | 4000 kg               |
| Power                                    | 26 kVA                |
| Pressure                                 | 6 BAR                 |
| Air Flow                                 | 8,8 L/s               |
| Size in m²                               | 57m²                  |







Front Side

## **Standard Components**







Power Source



SU477 Robotic Welding Torch

## **Optionals**



Cleaning Unit



Tooling



Neuron-S Adapt