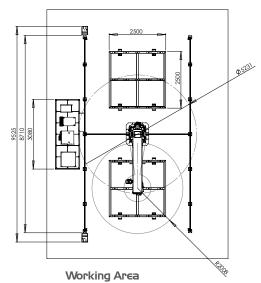

The Invercell has a fast exchanging system for safety devices and sensors for robot, power door and maintenance.

Included in package

| Workstation dimmensions                  | 2500 x 2500 mm        |
|------------------------------------------|-----------------------|
| Capacity                                 | 1000 kg               |
| Maximum current for power source         | 63A                   |
| Maximum current for controller and robot | 16A                   |
| Feeding                                  | 380V Trifásico        |
| Dimmensions                              | 6000 x 9500 x 2120 mm |
| Weight                                   | 4000 kg               |
| Power                                    | 26 kVA                |
| Pressure                                 | 6 BAR                 |
| Air Flow                                 | 8,8 L/s               |
| Size in m²                               | 57m²                  |