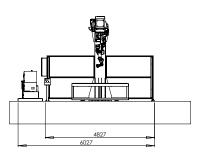

The Invercell has a fast exchanging system for safety devices and sensors for robot, power door and maintenance.

Included in package

| Workstation dimmensions                  | 2500 x 2500 mm        |
|------------------------------------------|-----------------------|
| Capacity                                 | 1000 kg               |
| Maximum current for power source         | 63A                   |
| Maximum current for controller and robot | 16A                   |
| Feeding                                  | 380V Trifásico        |
| Dimmensions                              | 6000 x 9500 x 2120 mm |
| Weight                                   | 4000 kg               |
| Power                                    | 26 kVA                |
| Pressure                                 | 6 BAR                 |
| Air Flow                                 | 8,8 L/s               |
| Size in m²                               | 57m²                  |