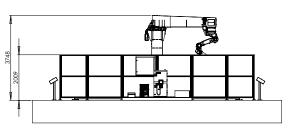

## Agility and Ready for Inverted Welding

The **Advantage INVERCELL** cell is the only cell that provides welding of high complexity inverted and large parts. Ready to be installed and to weld, it has 02 (two) welding stations.

The Invercell has a fast exchanging system for safety devices and sensors for robot, power door and maintenance.

Included in package

| Workstation dimmensions                  | 2500 x 2500 mm        |
|------------------------------------------|-----------------------|
| Capacity                                 | 1000 kg               |
| Maximum current for power source         | 63A                   |
| Maximum current for controller and robot | 16A                   |
| Feeding                                  | 380V Trifásico        |
| Dimmensions                              | 6000 x 9500 x 2120 mm |
| Weight                                   | 4000 kg               |
| Power                                    | 26 kVA                |
| Pressure                                 | 6 BAR                 |
| Air Flow                                 | 8,8 L/s               |
| Size in m²                               | 57m²                  |

Front Side