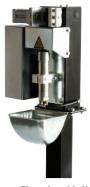

city                                 | 1000 kg               |
| Maximum current for power source         | 63A                   |
| Maximum current for controller and robot | 16A                   |
| Feeding                                  | 380V Trifásico        |
| Dimmensions                              | 6000 x 9500 x 2120 mm |
| Weight                                   | 4000 kg               |
| Power                                    | 26 kVA                |
| Pressure                                 | 6 BAR                 |
| Air Flow                                 | 8,8 L/s               |
| Size in m²                               | 57m²                  |







Front Side

## **Standard Components**







Power Source



SU477 Robotic Welding Torch

## **Optionals**



Cleaning Unit



Tooling



Neuron-S Adapt