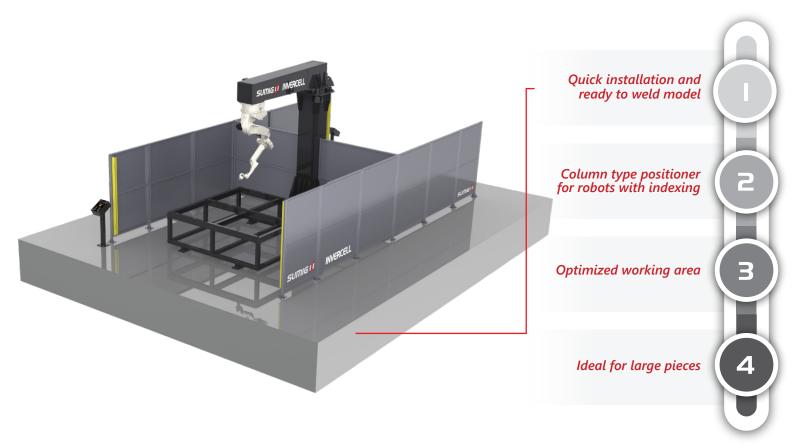

## Agility and Ready for Inverted Welding

The **Advantage INVERCELL** cell is the only cell that provides welding of high complexity inverted and large parts. Ready to be installed and to weld, it has 02 (two) welding stations.

The Invercell has a fast exchanging system for safety devices and sensors for robot, power door and maintenance.

Included in package

| Workstation dimmensions                  | 2500 x 2500 mm        |
|------------------------------------------|-----------------------|
| Capacity                                 | 1000 kg               |
| Maximum current for power source         | 63A                   |
| Maximum current for controller and robot | 16A                   |
| Feeding                                  | 380V Trifásico        |
| Dimmensions                              | 6000 x 9500 x 2120 mm |
| Weight                                   | 4000 kg               |
| Power                                    | 26 kVA                |
| Pressure                                 | 6 BAR                 |
| Air Flow                                 | 8,8 L/s               |
| Size in m²                               | 57m²                  |